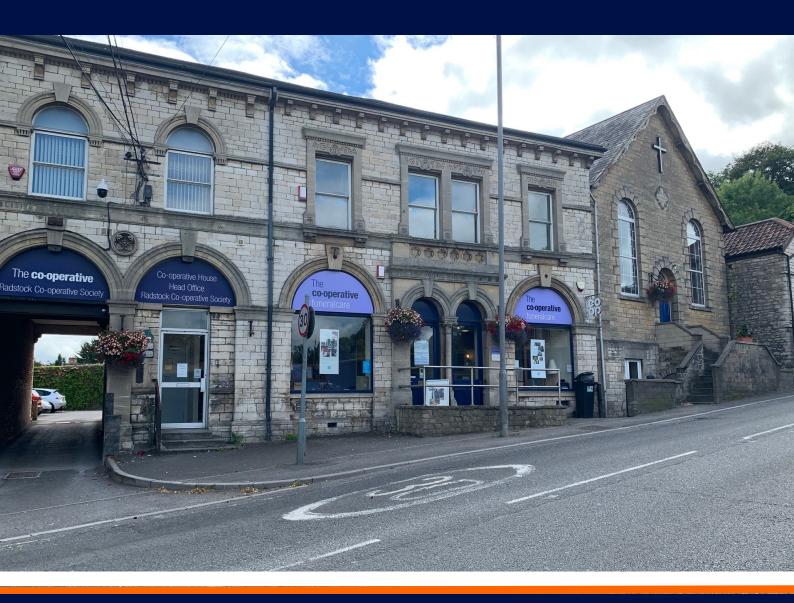

## Wells Hill Radstock

**Rent: £8,000PA** 

A First Floor Office Suite within the Heart of Radstock

Total Area 722 sq. ft / 67.1 sq. m

Commercial Sales & Leasing

## First Floor Office Suite, 4-5 Wells Hill, Radstock, BA3 3RN

## First Floor Office Space To Let Approx. 722 sq. ft / 67.1 sq. m

Located within the heart of of Radstock, this first floor suite is segregated into a large central office and three ancillary rooms, there is a kitchen type room and large loft storage area.