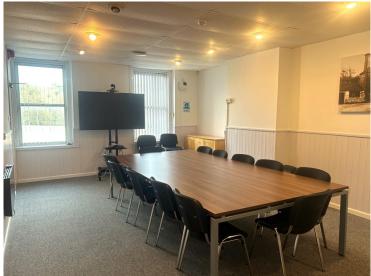

## First Floor Office Space To Let Approx. 722 sq. ft / 67.1 sq. m

Located within the heart of of Radstock, this first floor suite is segregated into a large central office and three ancillary rooms, there is a kitchen type room and large loft storage area.