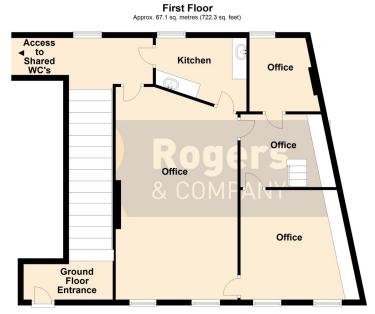

## First Floor Office Space To Let Approx. 722 sq. ft / 67.1 sq. m

Located within the heart of of Radstock, this first floor suite is segregated into a large central office and three ancillary rooms, there is a kitchen type room and large loft storage area.

Total area: approx. 67.1 sq. metres (722.3 sq. feet)

This floor plan is a guide only Plan produced using PlanUp.

rogersandcompany.co.uk
24 Bath Street Frome Somerset BA11 1DJ
t. 01373 454 335 e. info@rogersandcompany.co.uk