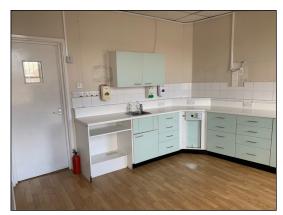

## First Floor Office Space To Let Approx. 722 sq. ft / 67.1 sq. m

Located within the heart of of Radstock, this first floor suite is segregated into a large central office and three ancillary rooms, there is a kitchen type room and large loft storage area.