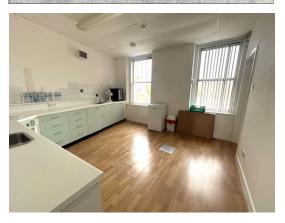

## First Floor Office Space To Let Approx. 722 sq. ft / 67.1 sq. m

Located within the heart of of Radstock, this first floor suite is segregated into a large central office and three ancillary rooms, there is a kitchen type room and large loft storage area.